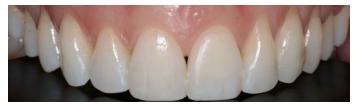

### **CASE TWO**

### **Aura Bonding after Orthodontic Alignment**

The incisal edges were bonded using Aura Composite in a segmental layering technique. left lateral incisor tooth was shortened slightly and the central incisor edges were recreated using E1 and E2 palatally. The incisal rim had been created in the enamel, mamelons were sculpted into the teeth as the incisal edges needed to show more translucency. The incisors were sculpted into three cones to represent the lobes of the tooth using a probe and a flat plastic. A small space was left in between so that the clear enamel was visible in between the lobes and at the incisal edge. As the teeth had been whitened, lighter shades were used. DC2, DC1 and DB bleached shade, followed by E1 enamel covering the labial surface. The form of the tooth was corrected and the incisal edge was polished.

Dr Robert Katz, orthodontist, undertook the Invisalign orthodontic treatment