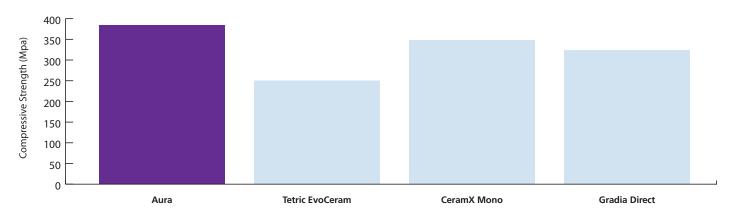

### Impressive compressive strength\*

The unique morphology of the UHD filler provides an extremely high strength interface that can withstand high compressive forces.