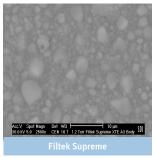

SEM images show the difference in size of fillers when compared with other composite materials. The smaller prepolymerised microparticles of Aura make it stronger than a standard microfill. This allows for fast and easy polishing to a long-lasting high gloss finish, without the "plucking effect" of large particles. Those with larger fillers are unable to achieve the same results.