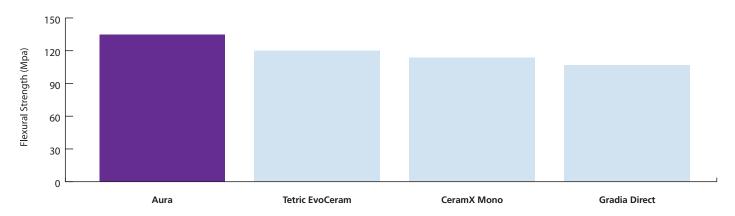

## High flexural strength\*

Aura's superior flexural strength means it is able to withstand forces transmitted in the mouth.

\*Data on file

The Aura system was chosen for the case due to its durability, natural selection of colours and its ability to allow underlying tooth structure to enhance the composite's appearance."