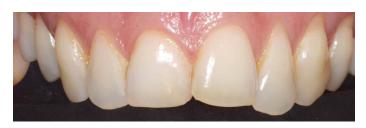

### **CASE TWO**

### **Aura Bonding after Orthodontic Alignment**

The incisal edges were bonded using Aura Composite in a segmental layering technique. left lateral incisor tooth was shortened slightly and the central incisor edges were recreated using E1 and E2 palatally. The incisal rim had been created in the enamel, mamelons were sculpted into the teeth as the incisal edges needed to show more translucency. The incisors were sculpted into three cones to represent the lobes of the tooth using a probe and a flat plastic. A small space was left in between so that the clear enamel was visible in between the lobes and at the incisal edge. As the teeth had been whitened, lighter shades were used. DC2, DC1 and DB bleached shade, followed by E1 enamel covering the labial surface. The form of the tooth was corrected and the incisal edge was polished.

Dr Robert Katz, orthodontist, undertook the Invisalign orthodontic treatment