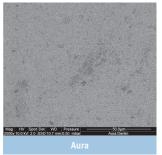

SEM images show the difference in size of fillers when compared with other composite materials. The smaller prepolymerised microparticles of Aura make it stronger than a standard microfill. This allows for fast and easy polishing to a long-lasting high gloss finish, without the "plucking effect" of large particles. Those with larger fillers are unable to achieve the same results.