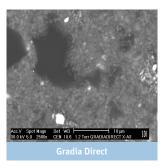

SEM images show the difference in size of fillers when compared with other composite materials. The smaller prepolymerised microparticles of Aura make it stronger than a standard microfill. This allows for fast and easy polishing to a long-lasting high gloss finish, without the "plucking effect" of large particles. Those with larger fillers are unable to achieve the same results.