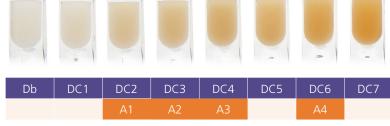

# **DENTINE DETERMINES OF TOOTH COLOUF Aura Dentine Chroma** every time! Aura Dentine Chroma DC1 DC2 DC3 DC4 DC5 VITA equivalent **Aura Enamel Shade** Choose the enamel shade from the incisal edge of the neighbouring **ENAMEL DETERMINES** teeth. Aura enamel shades E1, E2 and E3 are microfilled for easy polishability to a mirror finish and a high shine and gloss that is retained indefinitely. **OF TOOTH COLOUR** young enamel) translucency, designed to replace adult enamel)

Selecting the dentine shade plays a major role in determining the overall tooth colour (hue). Nearly all dentine falls into the redbrown-yellow hue. Aura focuses on where tooth colours vary (the 'chroma') and how strong or weak the chroma is to recreate the natural make-up and colours of the enamel and dentine.

Match the shade to the dentine and the gingival/cervical region using the large chroma scale Db, DC1, DC2, DC3, DC4, DC5, DC6 and DC7. Aura dentine shades are nano-hybrid composites based on a single opacity and single hue that is fluorescent. Its **excellent** handling properties allow busy clinicians to contour and shape without slumping or sticking to instruments, making it possible to achieve beautiful restorations quickly and easily - first time,