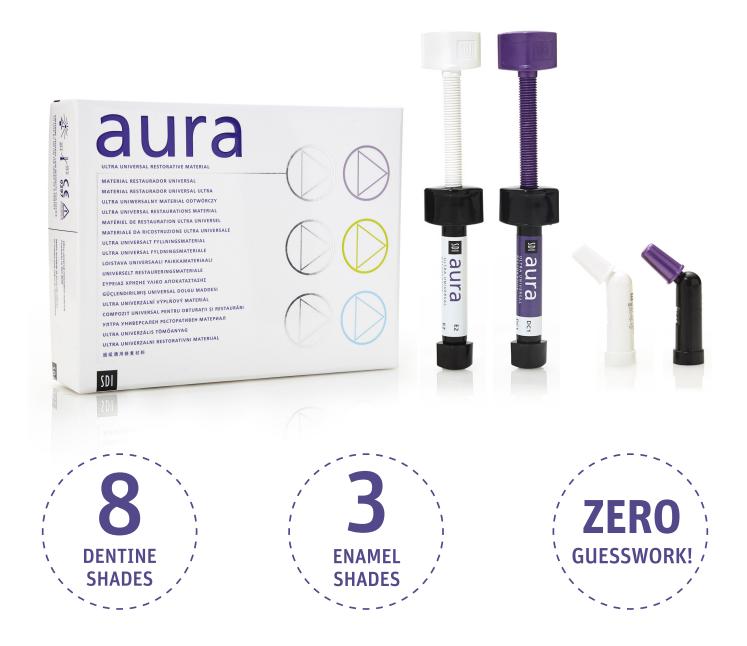

# THE aura OF AESTHETICS

ultra universal restorative system

SUPERIOR STRENGTH • HIGH POLISHABILITY • EASY TO SCULPT • SIMPLE SHADING LOW SHRINKAGE • HIGH GLOSS • NON STICKY

# **SIMPLY ELEGANT**

Dentine and enamel, with Aura ultra universal restorative system, is the easy solution to creating as close to nature anterior and posterior restorations.

Based on the natural make-up and colours of the dentine and enamel, Aura uses a logical yet innovative approach to shade-matching and layering in one single composite system. Its unique blend of filler and resin work in harmony to deliver the strength and aesthetics needed to provide long-lasting and life-like restorations with ease.

## **ELIMINATE THE GUESSWORK**

Aura removes the guesswork from finding the right shade for your restorations with its unique linear and scientific arrangement that brings predictability and simplicity to customising shades.