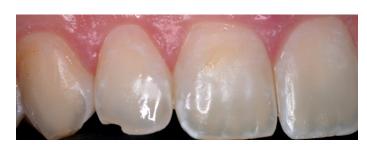

### **Incisal Edge fracture**

Traumatised upper lateral incisor. The tooth was repaired using DC3 to replace the dentine, followed by shade E2 enamel shade. Following etching and Stae resin application, the Aura was sculpted to recreate the incisal edge. The restoration was finished and polished to create an invisible lifelike restoration.

#### Dr Linda Greenwall