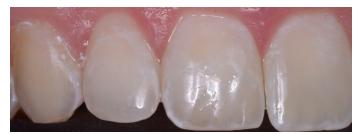

### **Incisal Edge fracture**

Traumatised upper lateral incisor. The tooth was repaired using DC3 to replace the dentine, followed by shade E2 enamel shade. Following etching and Stae resin application, the Aura was sculpted to recreate the incisal edge. The restoration was finished and polished to create an invisible lifelike restoration.

#### Dr Linda Greenwall