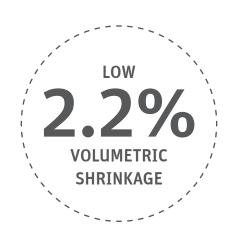

### Minimal volumetric shrinkage\*

Aura combines a new low-shrinkage resin composition with a new Ultra High Density (UHD) filler.