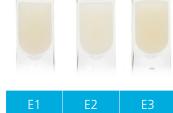

# **DENTINE DETERMINES OF TOOTH COLOUF Aura Dentine Chroma** every time! Aura Dentine Chroma DC1 DC2 DC3 DC4 DC5 VITA equivalent **Aura Enamel Shade** Choose the enamel shade from the incisal edge of the neighbouring **ENAMEL DETERMINES** teeth. Aura enamel shades E1, E2 and E3 are microfilled for easy polishability to a mirror finish and a high shine and gloss that is retained indefinitely. **OF TOOTH COLOUR** young enamel) translucency, designed to replace adult enamel)

- **E1:** Young / bleached teeth (Most whitest/lightest, high opalescence, low translucency, designed to emulate
- **E2:** Adult teeth (Neutral in colour, low opalescence, intermediate
- **E3:** Senior teeth (Yellow/grey, high translucency, aged enamel)